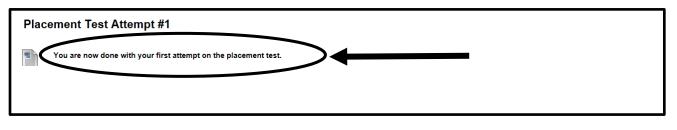

Otherwise, you are done with the test and you will see the following screen. You are now done with your first attempt.

To find out how you did, click on Grade Report when you are finished with the test.