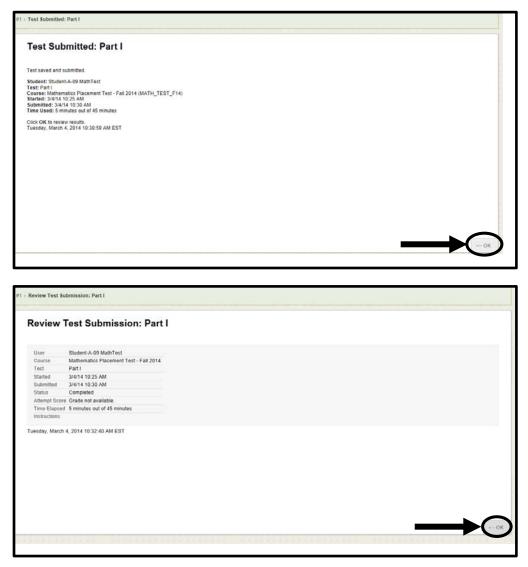

Once you are satisfied with your attempt on a part, click **OK**.

| Instructions    |                                                                                                                                                                                                  |                       |
|-----------------|--------------------------------------------------------------------------------------------------------------------------------------------------------------------------------------------------|-----------------------|
| Timed Test      | This test has a time limit of 45 minutes. This test will save and submit automatically when the time expires.<br>Warnings appear when half the time, 5 minutes, 1 minute, and 30 seconds remain. |                       |
| Multiple Attemp | is Not allowed. This test can only be taken once.                                                                                                                                                |                       |
|                 |                                                                                                                                                                                                  |                       |
| Remaining 1     | time: 42 minutes, 34 seconds.                                                                                                                                                                    |                       |
| × Question Co   | ompletion Status:                                                                                                                                                                                |                       |
| v question et   |                                                                                                                                                                                                  |                       |
|                 | Message from webpage                                                                                                                                                                             |                       |
|                 |                                                                                                                                                                                                  | Save and Submit       |
|                 | Test submission confirmation: Click Cancel to return to the test. Click                                                                                                                          |                       |
| Click Subn      | nit to complete this asse                                                                                                                                                                        | 20 2 Outstan 42 (42)  |
|                 |                                                                                                                                                                                                  | « < Question 12 of 12 |
| Question 12     | OK Cancel                                                                                                                                                                                        | 1 points Save Answer  |
|                 |                                                                                                                                                                                                  |                       |

Click **OK** at the bottom right corner of the next **TWO** screens. You will need to scroll down to the bottom of the screen to see the **OK** button which is light gray in color.

You may be prompted to move to the next part. If so, click on the link for the next part to continue the test. You need to complete all the parts in one sitting. Do not click on Attempt #2 until you have completed all parts of Attempt #1 that you are prompted to take.